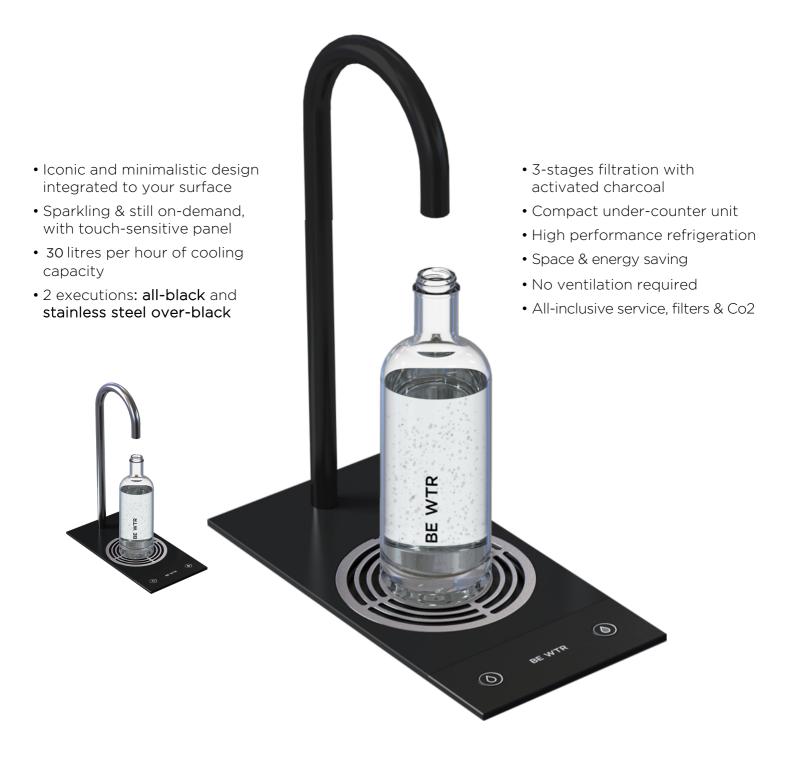

# PRO 1

Iconic, integrated tap and water dispenser system. Designed for a new water experience.

#### TAP

| Water              | Chilled still and sparkling 💧 🌢          |
|--------------------|------------------------------------------|
| Options            | All-black and stainless steel over-black |
| Dimensions         | ↔16, ‡ 41,6, 全32 cm                      |
| Dispensing height  | ‡ 28,5 cm                                |
| Drilling rectangle | ↔14,5, ‡ 31 cm                           |

#### FILTER

| Activated<br>Carbon<br>Technology3-stages filtration with activated charcoal:• Coarse particles filtration<br>• Removal of chlorine, organic substances and<br>"off-flavour" components<br>• Fine particles and suspended solids filtration• Optional ultrafiltration with up to 99,9999%<br>particles removal and bacteria protection. |  |
|-----------------------------------------------------------------------------------------------------------------------------------------------------------------------------------------------------------------------------------------------------------------------------------------------------------------------------------------|--|
|-----------------------------------------------------------------------------------------------------------------------------------------------------------------------------------------------------------------------------------------------------------------------------------------------------------------------------------------|--|

#### UNIT

| Cooling capacity | Standard 30 //h                                     |
|------------------|-----------------------------------------------------|
| Settings         | Adjustable temperature<br>and sparkling intensity   |
| Dimensions       | <b>‡ 34, ↔ 32,                                 </b> |
| Weight           | 26 kg                                               |
| Max. Power       | 570 W                                               |