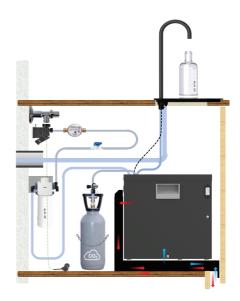

#### UNIT

| Cooling capacity | Standard 30 //h                                     |
|------------------|-----------------------------------------------------|
| Settings         | Adjustable temperature<br>and sparkling intensity   |
| Dimensions       | <b>‡ 34, ↔ 32,                                 </b> |
| Weight           | 26 kg                                               |
| Max. Power       | 570 W                                               |

### SERVICE & MAINTENANCE

All inclusive, twice a year Full hygiene and safety covering, CO2 and filter replacement, maintenance and lifetime warranty. 100% recycled consumables.